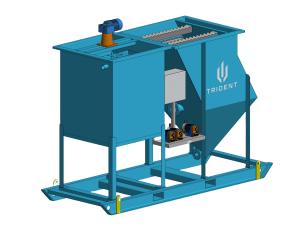

# **TRIDENT T1** LAMELLA CLARIFICATION TANK TECHNICAL DATA SHEET

#### **Overview**

- Infrastructure, Civil & Construction Industry
- Applications for TSS/Turbidity water clarification and the correction / monitoring of pH
- Superior Sludge settling hopper design allowing gravity thickening and removal